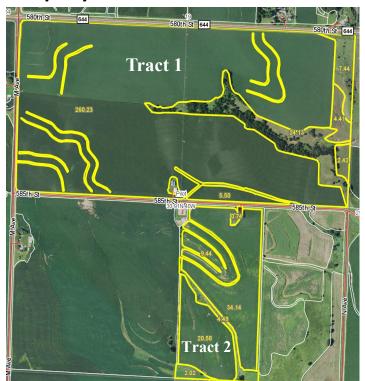

Midwest Land Management

ANN HCherokee County, IA - Pilot Township, Section 30 400 ACRES More or Less

Property Location: 4 miles south of Cherokee, Iowa on L56 and 1 mile west on 580th Street.

# **Tract 1 – 320 ACRES m/l**

**Tract I Legal Description:** The North Half (N<sup>1</sup>/<sub>2</sub>), Section Thirty (30), Township Ninety-one (91) North, Range Forty (40) West of the 5th P.M., Cherokee County, IA.

## Tract 2 – 80 ACRES m/l

Tract 2 Legal Description: The West Half of the Southeast Quarter (W<sup>1</sup>/<sub>2</sub> SE<sup>1</sup>/<sub>4</sub>), Section Thirty (30), Township Ninety-one (91) North, Range Forty (40) West of the 5th P.M., Cherokee County, Iowa.